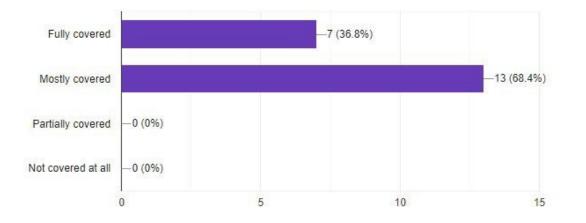

### No. of beneficiaries: 100

Department of Computer Science, Shivaji Science College Nagpur Organized a Seminar on Higher Studies for M.sc, MCA, B.Sc. and BCA Students on 31/08/2024.Total 100 Students along with Faculty members attended the seminar. The guest of the program H R Lalit Gunani was welcomed by Prof S. R. Pande sir. The Guest speaker corporate relations manager at H R Mentors and Overseas Mentors addressed the students about preparation of interview. In an one to one interaction with students he told about how to introduce yourself infront of interviewer. He also explained students to understand their strength and weaknesses as well as how should they present themselves in formal way in interview. The program was conducted by Mrs. Asfiya Sheikh. The entire event was coordinated with the support of the Principal, Faculties and Technical support team.