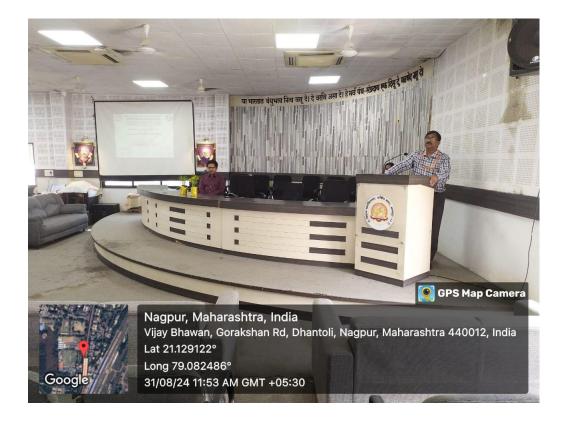

### No. of beneficiaries: 100

Department of Computer Science, Shivaji Science College Nagpur Organized a Seminar on Higher Studies for M.sc, MCA, B.Sc. and BCA Students on 31/08/2024.Total 100 Students along with Faculty members attended the seminar. The guest of the program H R Lalit Gunani was welcomed by Prof S. R. Pande sir. The Guest speaker corporate relations manager at H R Mentors and Overseas Mentors addressed the students about preparation of interview. In an one to one interaction with students he told about how to introduce yourself infront of interviewer. He also explained students to understand their strength and weaknesses as well as how should they present themselves in formal way in interview. The program was conducted by Mrs. Asfiya Sheikh. The entire event was coordinated with the support of the Principal, Faculties and Technical support team.