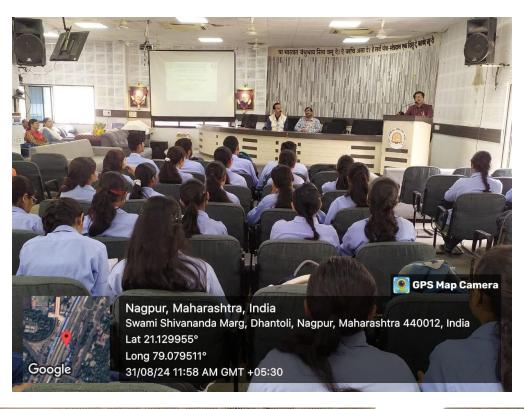

### No. of beneficiaries: 100

Department of Computer Science, Shivaji Science College Nagpur Organized a Seminar on Higher Studies for M.sc, MCA, B.Sc. and BCA Students on 31/08/2024.Total 100 Students along with Faculty members attended the seminar. The guest of the program H R Lalit Gunani was welcomed by Prof S. R. Pande sir. The Guest speaker corporate relations manager at H R Mentors and Overseas Mentors addressed the students about preparation of interview. In an one to one interaction with students he told about how to introduce yourself infront of interviewer. He also explained students to understand their strength and weaknesses as well as how should they present themselves in formal way in interview. The program was conducted by Mrs. Asfiya Sheikh. The entire event was coordinated with the support of the Principal, Faculties and Technical support team.