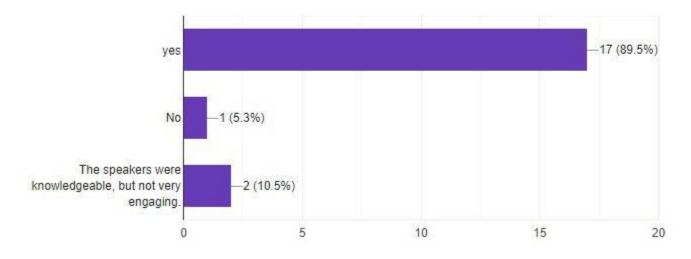

### No. of beneficiaries: 100

Department of Computer Science, Shivaji Science College Nagpur Organized a Seminar on Higher Studies for M.sc, MCA, B.Sc. and BCA Students on 31/08/2024.Total 100 Students along with Faculty members attended the seminar. The guest of the program H R Lalit Gunani was welcomed by Prof S. R. Pande sir. The Guest speaker corporate relations manager at H R Mentors and Overseas Mentors addressed the students about preparation of interview. In an one to one interaction with students he told about how to introduce yourself infront of interviewer. He also explained students to understand their strength and weaknesses as well as how should they present themselves in formal way in interview. The program was conducted by Mrs. Asfiya Sheikh. The entire event was coordinated with the support of the Principal, Faculties and Technical support team.