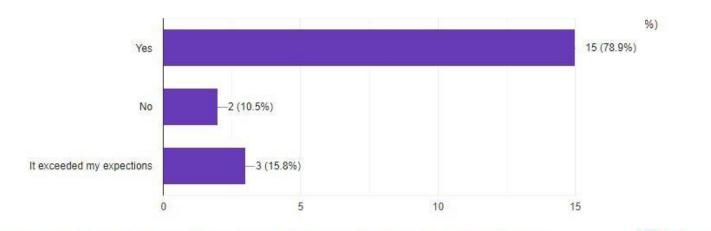

### No. of beneficiaries: 100

Department of Computer Science, Shivaji Science College Nagpur Organized a Seminar on Higher Studies for M.sc, MCA, B.Sc. and BCA Students on 31/08/2024.Total 100 Students along with Faculty members attended the seminar. The guest of the program H R Lalit Gunani was welcomed by Prof S. R. Pande sir. The Guest speaker corporate relations manager at H R Mentors and Overseas Mentors addressed the students about preparation of interview. In an one to one interaction with students he told about how to introduce yourself infront of interviewer. He also explained students to understand their strength and weaknesses as well as how should they present themselves in formal way in interview. The program was conducted by Mrs. Asfiya Sheikh. The entire event was coordinated with the support of the Principal, Faculties and Technical support team.