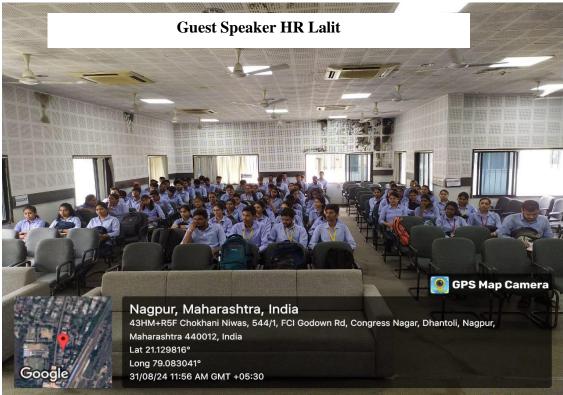

### No. of beneficiaries: 100

Department of Computer Science, Shivaji Science College Nagpur Organized a Seminar on Higher Studies for M.sc, MCA, B.Sc. and BCA Students on 31/08/2024.Total 100 Students along with Faculty members attended the seminar. The guest of the program H R Lalit Gunani was welcomed by Prof S. R. Pande sir. The Guest speaker corporate relations manager at H R Mentors and Overseas Mentors addressed the students about preparation of interview. In an one to one interaction with students he told about how to introduce yourself infront of interviewer. He also explained students to understand their strength and weaknesses as well as how should they present themselves in formal way in interview. The program was conducted by Mrs. Asfiya Sheikh. The entire event was coordinated with the support of the Principal, Faculties and Technical support team.