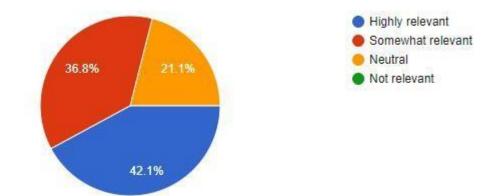

### No. of beneficiaries: 100

Department of Computer Science, Shivaji Science College Nagpur Organized a Seminar on Higher Studies for M.sc, MCA, B.Sc. and BCA Students on 31/08/2024.Total 100 Students along with Faculty members attended the seminar. The guest of the program H R Lalit Gunani was welcomed by Prof S. R. Pande sir. The Guest speaker corporate relations manager at H R Mentors and Overseas Mentors addressed the students about preparation of interview. In an one to one interaction with students he told about how to introduce yourself infront of interviewer. He also explained students to understand their strength and weaknesses as well as how should they present themselves in formal way in interview. The program was conducted by Mrs. Asfiya Sheikh. The entire event was coordinated with the support of the Principal, Faculties and Technical support team.